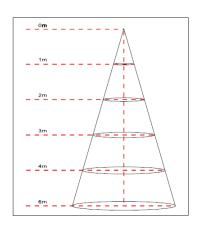

### **Lux Chart**

| Height | Average Lux (lx) | Light range (dia.) |
|--------|------------------|--------------------|
| 1M     | 1345,6           | 293.9cm            |
| 2M     | 336.4            | 587.8cm            |
| 3M     | 149.5            | 881.6cm            |
| 4M     | 84.1             | 1175.5cm           |
| 6M     | 37.4             | 1763.3cm           |