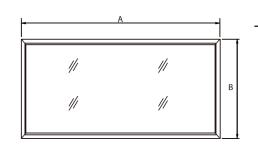

# \*energreentechnologies\*

together committed to a greener future.

### 50w LED 2x4 Panel Light



## **Specifications**

Input Voltage: 100-347VAC

Power: 50W

Lumen Efficiency: 100lm/w Lumen Output: 5000lm

CCT: 3000K, 4000K (stock), 5000K

CRI: Ra>80

LED Chip Type: SMD 2835

Operating Temperature: -25°C-55°C

Power Factor: >0.9

Working Current: 1050mA Dimmable: Yes (0-10V) Lifespan: 50,000hrs Warranty: 5 years Certification: cUL/DLC

#### 160 Don Park Road, Unit #3 Markham, ON L3R 1C3 www.energreentechnologies.com

Phone: 905-479-5999 Fax: 905-479-5997



### **Ordering Information**

EGT-PL2-2x4-50w-120/347V-XK (4000K stock temperature)

\*X denotes colour temperature

### **Dimensions**



A = 1212mm B = 603mm H = 9.6mm

### **Lux Chart**



| Height | Average Lux (lx) | Light range (dia.) |
|--------|------------------|--------------------|
| 1M     | 1345,6           | 293.9cm            |
| 2M     | 336.4            | 587.8cm            |
| 3M     | 149.5            | 881.6cm            |
| 4M     | 84.1             | 1175.5cm           |
| 6M     | 37.4             | 1763.3cm           |

### **Photometrics**