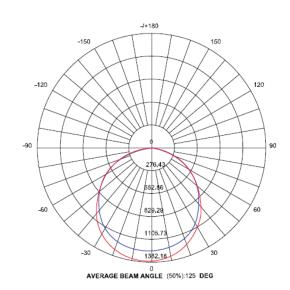

ing Current: 1050mA Dimmable: Yes (0-10V) Lifespan: 50,000hrs Warranty: 5 years Certification: cUL/DLC

#### 160 Don Park Road, Unit #3 Markham, ON L3R 1C3 www.energreentechnologies.com

Phone: 905-479-5999 Fax: 905-479-5997



### **Ordering Information**

EGT-PL2-2x4-50w-120/347V-XK (4000K stock temperature)

\*X denotes colour temperature

### **Dimensions**



A = 1212mm B = 603mm H = 9.6mm

### **Lux Chart**



| Height | Average Lux (lx) | Light range (dia.) |
|--------|------------------|--------------------|
| 1M     | 1345,6           | 293.9cm            |
| 2M     | 336.4            | 587.8cm            |
| 3M     | 149.5            | 881.6cm            |
| 4M     | 84.1             | 1175.5cm           |
| 6M     | 37.4             | 1763.3cm           |

### **Photometrics**